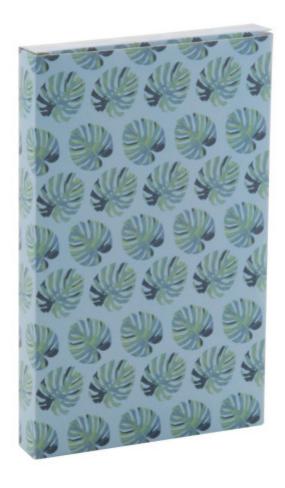

# **CREABOX PB-204 CUSTOM BOX**

#### **Basic informations**

Material 1: Paper

Material 1 weight: 300 g/m2

Size: 120x190x20 mm

Box type: Reverse tuck end box

Color: White

# Specification

Custom made, full colour printed paperboard box. If the custom box is purchased without the matching product, it will be delivered flat-packed (requiring assembly). MOQ: 50 pcs. Available for the following item(s): AP721675.